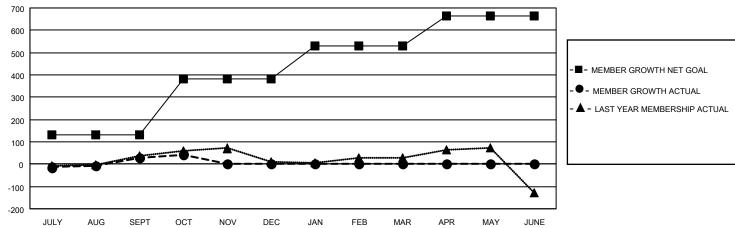

## GOALS AND ACTUAL MEMBERS CUMULATIVE

| DROPPED CLUBS: 3 |     | 149 CLUBS OF 441 ADDED 1 OR MORE<br>NEW MEMBERS | GENDER DISTRIBUTION  MALE 8,734 (70.67%) |                |       |
|------------------|-----|-------------------------------------------------|------------------------------------------|----------------|-------|
| DROPPED MEMBERS  |     |                                                 | FEMALE                                   | 3,624 (29.33%) |       |
| DECEASED         | 68  | CLICK HERE FOR CUMULATIVE                       | TOTAL FAMILY UNIT MEMBERS                |                | 1,740 |
| CLUB CANCELLED 0 |     | MEMBERSHIP DATA                                 | FAMILY MEMBERS PAYING HALF DUES          |                | 000   |
| OTHER 349        |     |                                                 |                                          |                | 899   |
| TOTAL            | 417 |                                                 | 0000                                     |                |       |