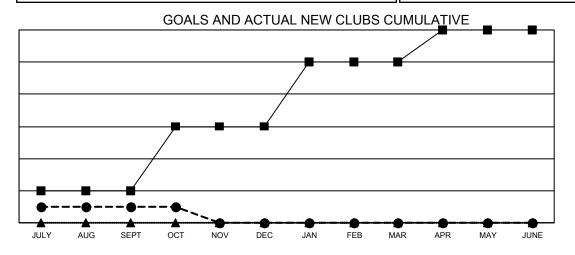

■- CURRENT YEAR GOALS FOR NEW CLUBS

- ● - CURRENT YEAR ACTUAL NEW CLUBS

▲ - LAST YEAR ACTUAL NEW CLUBS